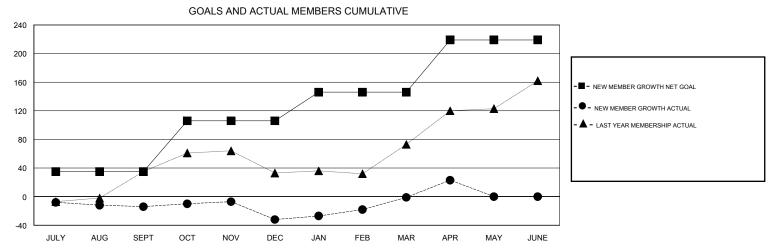

## MONTHLY MEMBERSHIP PROGRESS REPORT

District 204

Results as of: 4/30/2017

| DROPPED CLUBS: 1  DROPPED MEMBERS |          | 16 CLUBS OF 23 ADDED 1 OR MORE NEW MEMBERS | GENDER DISTRI<br>MALE<br>FEMALE | BUTION<br>341 (44.75%)<br>421 (55.25%) |    |
|-----------------------------------|----------|--------------------------------------------|---------------------------------|----------------------------------------|----|
| DECEASED                          | 3        | CLICK HERE FOR CUMULATIVE  MEMBERSHIP DATA | TOTAL FAMILY UNIT MEMBERS       |                                        | 85 |
| CLUB CANCELLED OTHER              | 13<br>63 |                                            | FAMILY MEMBERS PAYING HALF DUES |                                        | 45 |
| TOTAL                             | 79       |                                            |                                 |                                        |    |