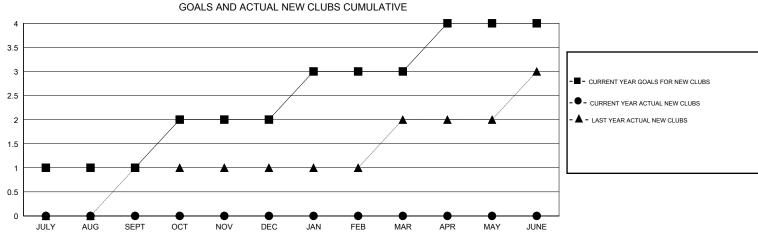

## MONTHLY MEMBERSHIP PROGRESS REPORT

District 204

Results as of: 4/30/2017

| DROPPED CLUBS: 1  DROPPED MEMBERS |          | 16 CLUBS OF 23 ADDED 1 OR MORE NEW MEMBERS | GENDER DISTRI<br>MALE<br>FEMALE | BUTION<br>341 (44.75%)<br>421 (55.25%) |    |
|-----------------------------------|----------|--------------------------------------------|---------------------------------|----------------------------------------|----|
| DECEASED                          | 3        | CLICK HERE FOR CUMULATIVE  MEMBERSHIP DATA | TOTAL FAMILY UNIT MEMBERS       |                                        | 85 |
| CLUB CANCELLED OTHER              | 13<br>63 |                                            | FAMILY MEMBERS PAYING HALF DUES |                                        | 45 |
| TOTAL                             | 79       |                                            |                                 |                                        |    |