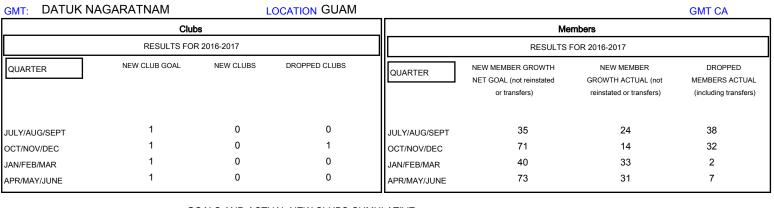

## MONTHLY MEMBERSHIP PROGRESS REPORT

District 204

Results as of: 4/30/2017

| DROPPED CLUBS: 1  DROPPED MEMBERS |          | 16 CLUBS OF 23 ADDED 1 OR MORE NEW MEMBERS | GENDER DISTRI<br>MALE<br>FEMALE | BUTION<br>341 (44.75%)<br>421 (55.25%) |    |
|-----------------------------------|----------|--------------------------------------------|---------------------------------|----------------------------------------|----|
| DECEASED                          | 3        | CLICK HERE FOR CUMULATIVE  MEMBERSHIP DATA | TOTAL FAMILY UNIT MEMBERS       |                                        | 85 |
| CLUB CANCELLED OTHER              | 13<br>63 |                                            | FAMILY MEMBERS PAYING HALF DUES |                                        | 45 |
| TOTAL                             | 79       |                                            |                                 |                                        |    |